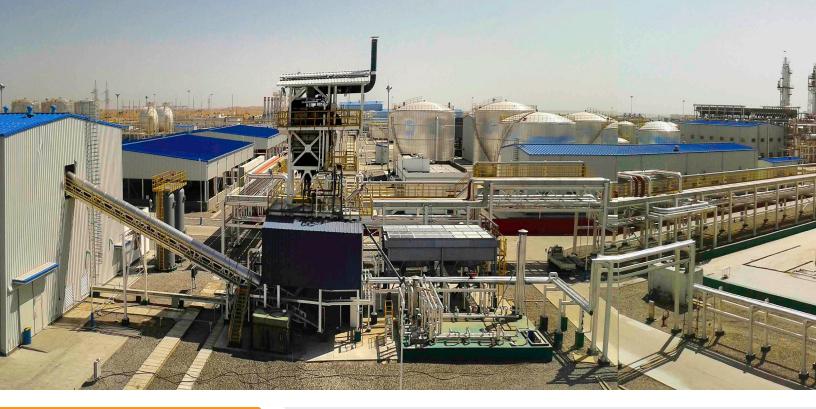

## DESCRIPTION

Following Matrix PDM Engineering's Sinopec Puguang sulfur forming project, which is China's first major sulfur forming facility, CNPC selected Matrix PDM to provide 4,500 TPD of premium product processing capability at the Yolotan Gas Production facility.

Matrix PDM provided sulfur forming unit, controls system, conveyors, sulfur pit, and wind walls.

Commissioned in late 2012, the facility serves the South Yolotan Gas Processing Facility in Turkmenistan.